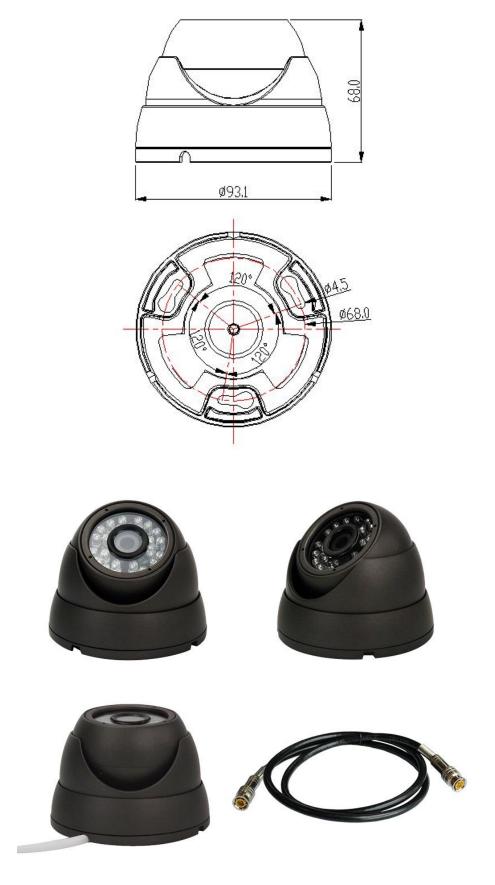

## Product size (mm)

### Application scenario

It is suitable for outside installation of buses, buses, trucks, trailers, harvesters, trains, ships, engineering vehicles, tower cranes, etc.

| Specification              |                                            |
|----------------------------|--------------------------------------------|
| Model                      | SW-MA2024HP                                |
| Camera                     |                                            |
| Optical Format             | 1/3"                                       |
| Technology                 | CMOS                                       |
| Image System               | PAL/NTSC                                   |
| Max. Resolution            | 2 MP / 1920(H)*1080(V)                     |
| Frame Rate                 | 30fps                                      |
| Minimum illumination       | 0.01Lux @ (F1.2, AGC ON), 0 Lux with IR    |
| Electronic shutter         | PAL: 1/25 ~ 1/100000                       |
| Day-night conversion       | Automatic switching of ICR infrared filter |
| Color balance              | Support                                    |
| Backlight compensation     | Support                                    |
| Noise reduction            | Support 2D digital noise reduction         |
| SNR(Signal to Noise Ratio) | >65dB                                      |
| Lens Parameter             |                                            |
| Lens                       | 3.6mm                                      |
| Lens mount                 | M12                                        |
| Lens Aperture Range        | F2.0                                       |
| Infrared Lamp              |                                            |
| Infrared lamp              | 24pcs infrared lamp                        |
| IR distance                | 20M                                        |
| Infrared wavelength        | 850nm                                      |
| Infrared switching         | ICR synchronization switchover             |
| Interface                  |                                            |
| Module Interface           | BNC                                        |
| Electrical Specifications  |                                            |
| Power supply voltage       | DC 12V±25%                                 |
| Power consumption          | 3.5W MAX                                   |
| Mechanical                 |                                            |
| Dimension                  | 93 x 68 mm                                 |
| Weight                     | 280 gram                                   |
| Environmental              |                                            |
| Operating temperature      | -30℃~+60℃                                  |
| Operating humidity         | <95% (No condensation)                     |
| Rate                       | IP68                                       |